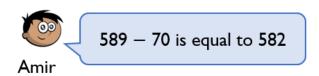

### **Shotton Hall Primary School**

Working together to







#### **Maths**

Can you solve these addition and subtraction problems?



# Spot the Mistake



What should the answer be?

# **English**

Today we are going to use BBC Bitesize to help us investigate adjectives

https://www.bbc.co.uk/bitesize/articles/zvv8d6f

Watch the videos and complete the online activities. There is a worksheet which you can print if you are able to, if not you can choose 5 of the sentences and re-write them with a different adjective.

## Foundations Subject – History – Anglo Saxons

Read the presentation about the Anglo Saxons and Scots.

Complete the sentences on the worksheet using the information you have just learnt. If you are able to print the worksheet you can, if not you can write out the sentences.

We are going to learn more about Anglo Saxon's over the next few weeks. You might also want to do some research of your own on this topic!