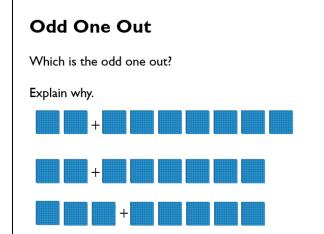

### **Shotton Hall Primary School**

Working together to







#### **Maths**

Can you solve these addition and subtraction problems?



# Spot the Mistake



What should the answer be?

# **English**

Today we are going to use BBC Bitesize to help us investigate adjectives

https://www.bbc.co.uk/bitesize/articles/zvv8d6f

Watch the videos and complete the online activities. There is a worksheet which you can print if you are able to, if not you can choose 5 of the sentences and re-write them with a different adjective.

## Foundations Subject – History – Anglo Saxons

Read the presentation about the Anglo Saxons and Scots.

Complete the sentences on the worksheet using the information you have just learnt. If you are able to print the worksheet you can, if not you can write out the sentences.

We are going to learn more about Anglo Saxon's over the next few weeks. You might also want to do some research of your own on th