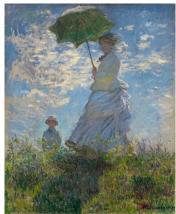

## Foundations Subject – Art

Here are two famous impressionist paintings

Woman with an Umberella by Claude Monet b

The Little Country Maid by Camille Pissaro

What do you notice about these pictures? What is he same what is different? There is a table on a worksheet for you to complete. If possible, print this out, if not you can draw your own table.