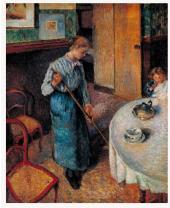

## Foundations Subject – Art

Here are two famous impressionist paintings

Woman with an Umberella by Claude Monet b

The Little Country Maid by Camille Pissaro

What do you notice about these pictures? What is he same what is different? There is a table on a worksheet for you to complete. If possible, print this out, if not you can draw your own table.