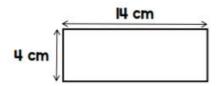

## **Maths**

Which of these numbers round to 2,000 to the nearest 100?

1,950 2,312 2,099 2,045

2 What are the missing numbers?

6.4 = I +

$$3\frac{2}{5} = 1 + \boxed{\phantom{0}}$$

3 Annie has a I metre piece of wire. She cuts the wire into two pieces. She uses the smaller piece to make this rectangle.

She uses the other piece of wire to make a square.

What is the length of one side of the square?