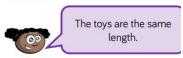

#### 3. Problem Solving

Whitney measures the length of two toys.

She says,

Do you agree with Whitney? Explain your answer.

Whitney is wrong. Both toys are 4 units long, but the rubber and the cubes are different lengths so the toys are not the same length.