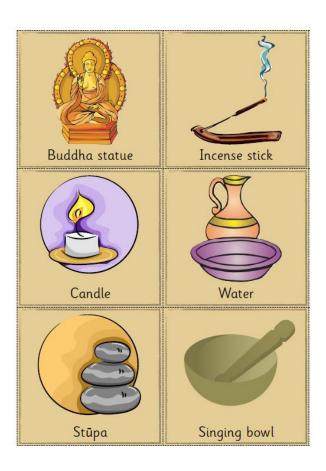

## Foundation Subject - RE

Take a close look at the shrine you have drawn. Have you included the following?