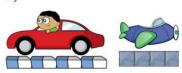

#### 3. Problem Solving

Whitney measures the length of two toys.

She says,

Do you agree with Whitney? Explain your answer.

Whitney is wrong. Both toys are 4 units long, but the rubber and the cubes are different lengths so the toys are not the same length.