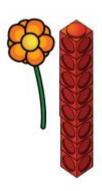

### 2. Reasoning

True or false?

The flower is 8 cubes tall. Explain your answer.

False because the cubes should be level with the bottom of the flower.
The flower is about 6 cubes tall.