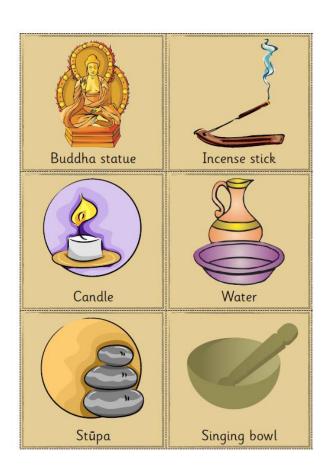

# Foundation Subject – RE Who was Buddha?

Today you will recognise where and how Buddhists worship.

Watch the power point Buddha 15.05.20

Draw and label a Buddhist shrine. Use the word bank and pictures to help you.

### Word Bank

Buddha statue Stūpa Candle Water Incense
Offering Singing bowl