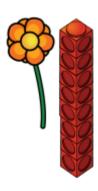

## 3. **Problem Solving**

Whitney measures the length of two toys.

True or false?

She says,

The toys are the same length.

The flower is 8 cubes tall. Explain your answer.

Do you agree with Whitney? Explain your answer.