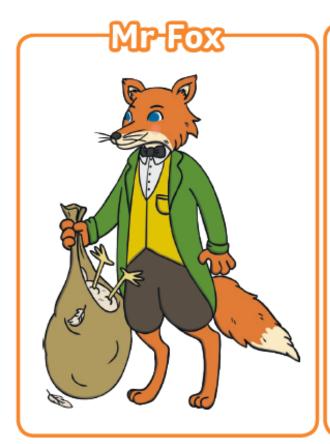

# **English**

What type of character is Mr Fox? Can you write some sentences to describe him using 'and'. You can also give a reasons using 'because'.

caring beautiful rude happy friendly angry ugly evil clever handsome kind honest wicked gentle pretty nasty grumpy horrible brave cross charming polite shy noble helpful wise calm bold furious unkind scary smart cruel cunning mean

| Can you write a paragraph about this character? |
|-------------------------------------------------|
|                                                 |
|                                                 |
|                                                 |
|                                                 |
|                                                 |
|                                                 |
|                                                 |
|                                                 |
|                                                 |
|                                                 |
|                                                 |