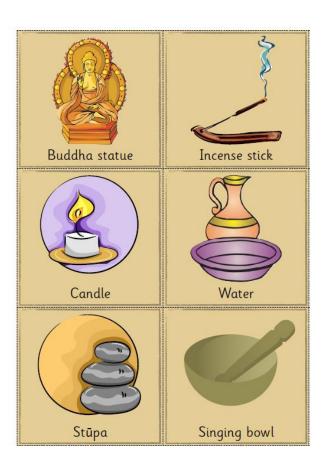

## Foundation Subject - RE

Take a close look at the shrine you have drawn. Have you included the following?