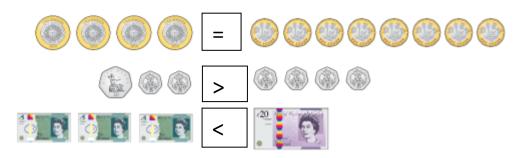

#### Maths

1.

Dora has the most because she has 64 pounds. £64. Teddy has the least because he has 64p

Pounds have more value than pence. 100 pennies = £1

2.

Use <, > or = to compare the amounts.