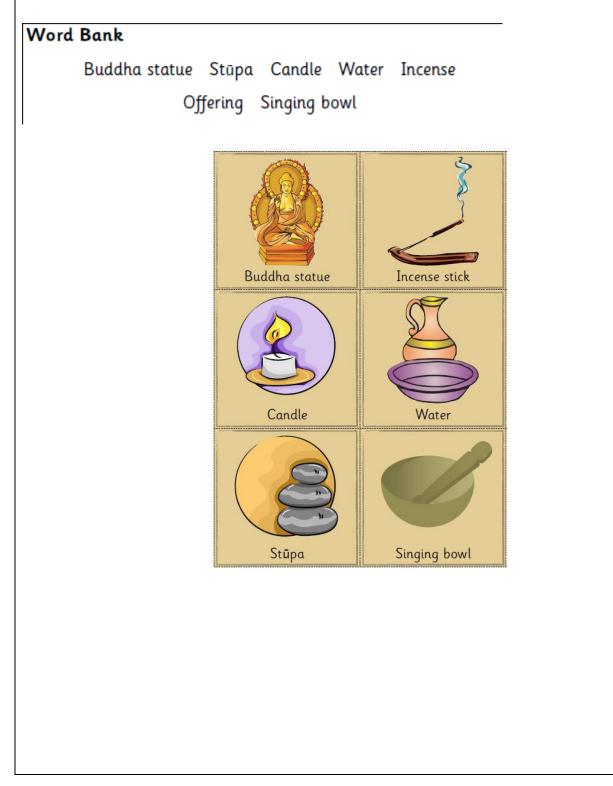

## Foundation Subject – RE Who was Buddha?

Today you will recognise where and how Buddhists worship.

Watch the power point Buddha 15.05.20

Draw and label a Buddhist shrine. Use the word bank and pictures to help you.