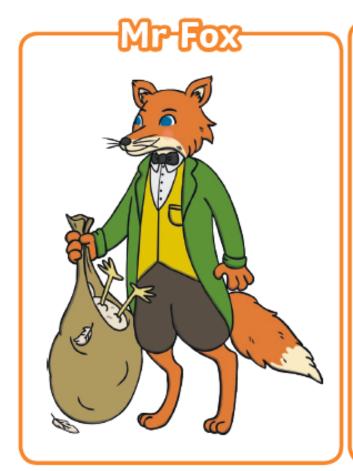

## English

What type of character is Mr Fox? Can you write some sentences to describe him? Try to give reasons using 'because'.

caring beautiful happy rude friendly ugly evil angry clever handsome kind honest gentle wicked nasty pretty horrible grumpy brave cross charming noble shy polite wise calm bold helpful furious unkind scary smart cruel cunning mean

Can you write a paragraph about this character?