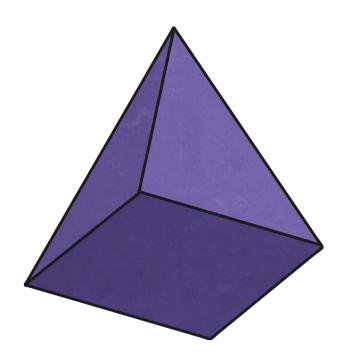

### How many faces does this shape have?



















six













#### How many surfaces does this shape have?

















One curved surface













# This shape has two surfaces. True or false?















True or false?



True – one flat and one curved













## What is the name of this shape?

















triangular-based pyramid or tetrahedron













## What is the name of this shape?















#### What is the name of this shape?



square-based pyramid













#### Which shape has the most surfaces?























cylinder

























five







## How many <u>more</u> faces does a cube have than a square-based pyramid?











## How many <u>more</u> faces does a cube have than a square-based pyramid?





one