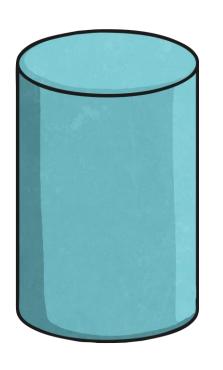

### How many faces does this shape have?

six

#### Which shape has the most surfaces?

cylinder

five