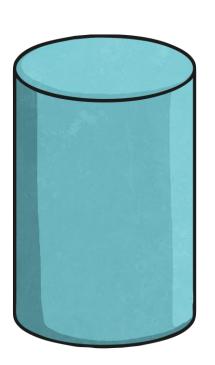

# This shape has two surfaces. True or false?

True or false?

True – one flat and one curved