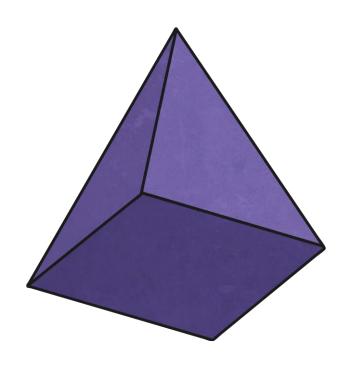

#### Which shape is the odd one out and why?



cylinder – It's the only shape with a curved surface and curved edges.

Can you think of any other answers?













### How many faces does this shape have?



















six













#### How many surfaces does this shape have?

















One curved surface













# This shape has two surfaces. True or false?















True or false?



True – one flat and one curved













## What is the name of this shape?

















triangular-based pyramid or tetrahedron













## What is the name of this shape?















#### What is the name of this shape?



square-based pyramid













#### Which shape has the most surfaces?























cylinder

























five







## How many <u>more</u> faces does a cube have than a square-based pyramid?











## How many <u>more</u> faces does a cube have than a square-based pyramid?





one