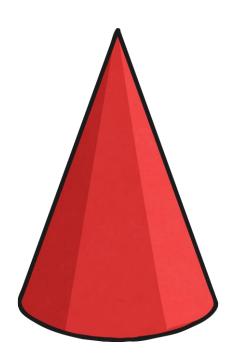

### How many faces does this shape have?

six

#### Which shape has the most surfaces?

cylinder

five