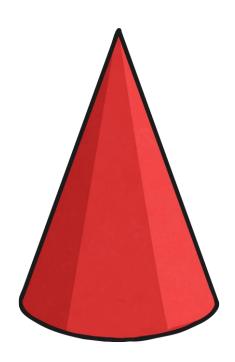

#### How many surfaces does this shape have?

One curved surface

# This shape has two surfaces. True or false?

True or false?

True – one flat and one curved