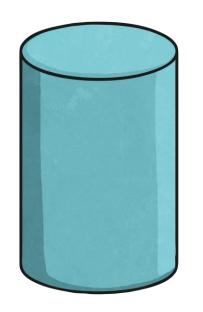

#### How many surfaces does this shape have?

One curved surface

# This shape has two surfaces. True or false?

True or false?

True – one flat and one curved

#### Which shape has the most surfaces?

cylinder

five