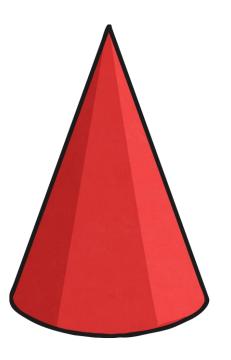

#### Which shape is the odd one out and why?



cylinder – It's the only shape with a curved surface and curved edges.

Can you think of any other answers?













### How many faces does this shape have?



















six













#### How many surfaces does this shape have?

















One curved surface













# This shape has two surfaces. True or false?















True or false?



True – one flat and one curved













## What is the name of this shape?

















triangular-based pyramid or tetrahedron













## What is the name of this shape?















#### What is the name of this shape?



square-based pyramid













#### Which shape has the most surfaces?























cylinder

























five







## How many <u>more</u> faces does a cube have than a square-based pyramid?











## How many <u>more</u> faces does a cube have than a square-based pyramid?





one