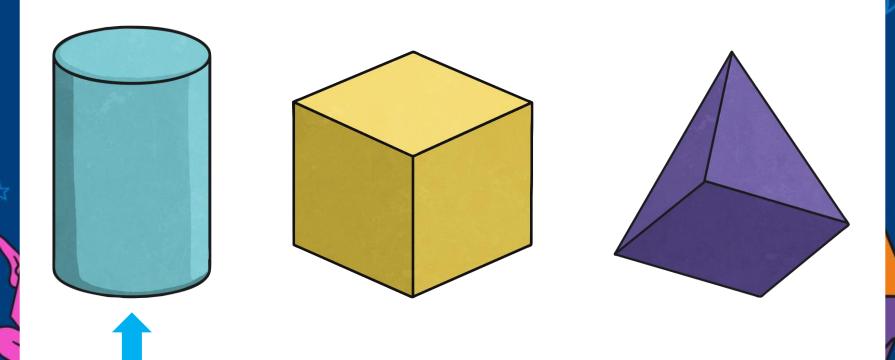

#### Which shape is the odd one out and why?

cylinder – It's the only shape with a curved surface and curved edges.

Can you think of any other answers?

#### Which shape has the most surfaces?

cylinder

five