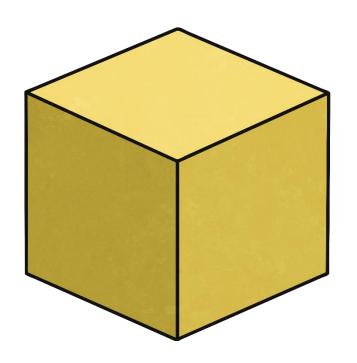

with a curved surface and curved edges.

Can you think of any other answers?













### How many faces does this shape have?



















six













#### How many surfaces does this shape have?

















One curved surface













# This shape has two surfaces. True or false?















True or false?



True – one flat and one curved













## What is the name of this shape?

















triangular-based pyramid or tetrahedron













## What is the name of this shape?















#### What is the name of this shape?



square-based pyramid













#### Which shape has the most surfaces?























cylinder

























five







## How many <u>more</u> faces does a cube have than a square-based pyramid?











## How many <u>more</u> faces does a cube have than a square-based pyramid?





one