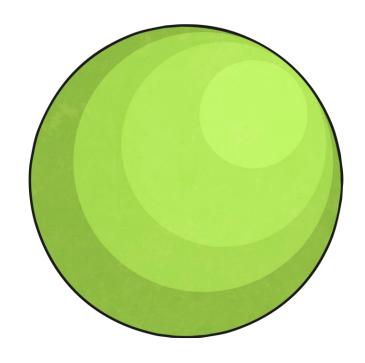

#### How many surfaces does this shape have?

One curved surface

# This shape has two surfaces. True or false?

True or false?

True – one flat and one curved