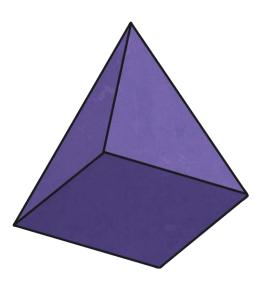

#### Which shape is the odd one out and why?



cylinder – It's the only shape with a curved surface and curved edges.

Can you think of any other answers?













### How many faces does this shape have?



















six













#### How many surfaces does this shape have?

















One curved surface













# This shape has two surfaces. True or false?















True or false?



True – one flat and one curved













## What is the name of this shape?

















triangular-based pyramid or tetrahedron













## What is the name of this shape?















#### What is the name of this shape?



square-based pyramid













#### Which shape has the most surfaces?























cylinder

























fiv