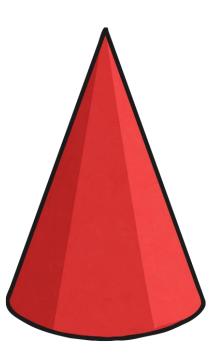

#### How many surfaces does this shape have?

One curved surface

# This shape has two surfaces. True or false?

True or false?

True – one flat and one curved