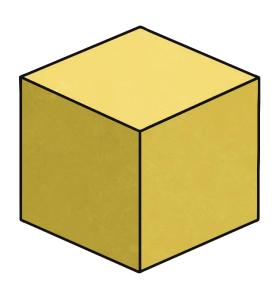

### How many faces does this shape have?

six

## How many <u>more</u> faces does a cube have than a square-based pyramid?

## How many <u>more</u> faces does a cube have than a square-based pyramid?

one