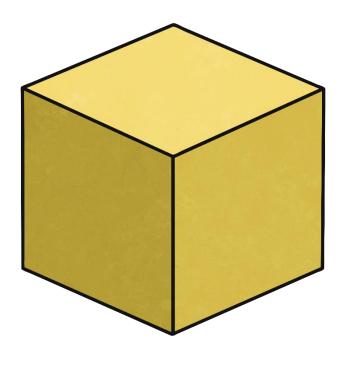

#### Which shape is the odd one out and why?



cylinder – It's the only shape with a curved surface and curved edges.

Can you think of any other answers?













### How many faces does this shape have?



















six













#### How many surfaces does this shape have?

















One curved surface













# This shape has two surfaces. True or false?















True or false?



True – one flat and one curved













## What is the name of this shape?

















triangular-based pyramid or tetrahedron













## What is the name of this shape?















#### What is the name of this shape?



square-based pyramid













#### Which shape has the most surfaces?























cylinder

























five







## How many <u>more</u> faces does a cube have than a square-based pyramid?











## How many <u>more</u> faces does a cube have than a square-based pyramid?





one