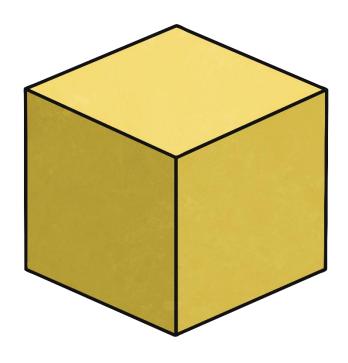

### How many faces does this shape have?

six

## What is the name of this shape?