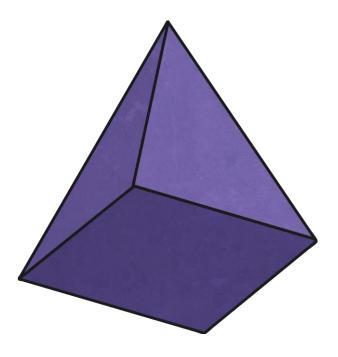

ith a curved surface and curved edges.

Can you think of any other answers?













### How many faces does this shape have?



















six













#### How many surfaces does this shape have?

















One curved surface













# This shape has two surfaces. True or false?















True or false?



True – one flat and one curved













## What is the name of this shape?

















triangular-based pyramid or tetrahedron













## What is the name of this shape?















#### What is the name of this shape?



square-based pyramid













#### Which shape has the most surfaces?























cylinder

























five







## How many <u>more</u> faces does a cube have than a square-based pyramid?











## How many <u>more</u> faces does a cube have than a square-based pyramid?





one