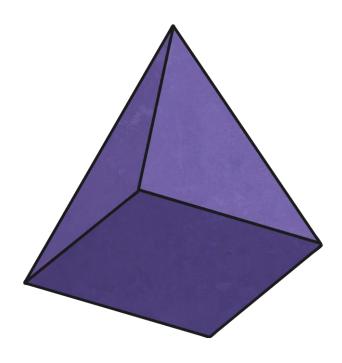

#### Which shape is the odd one out and why?



cylinder – It's the only shape with a curved surface and curved edges.

Can you think of any other answers?













### How many faces does this shape have?



















six













#### How many surfaces does this shape have?

















One curved surface













# This shape has two surfaces. True or false?















True or false?



True – one flat and one curved













## What is the name of this shape?

















triangular-based pyramid or tetrahedron













## What is the name of this shape?















#### What is the name of this shape?



square-based pyramid













#### Which shape has the most surfaces?























cylinder

























five







## How many <u>more</u> faces does a cube have than a square-based pyramid?











## How many <u>more</u> faces does a cube have than a square-based pyramid?





one