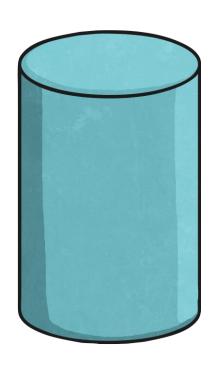

#### How many surfaces does this shape have?

One curved surface

# This shape has two surfaces. True or false?

True or false?

True – one flat and one curved