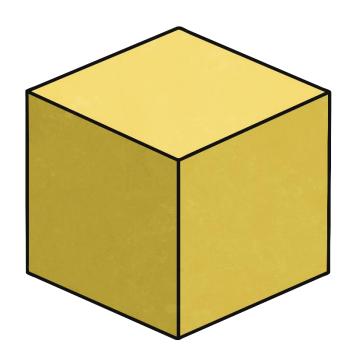

### How many faces does this shape have?



















six













#### How many surfaces does this shape have?

















One curved surface













# This shape has two surfaces. True or false?















True or false?



True – one flat and one curved













## What is the name of this shape?

















triangular-based pyramid or tetrahedron













## What is the name of this shape?















#### What is the name of this shape?



square-based pyramid













#### Which shape has the most surfaces?























cylinder

























five







## How many <u>more</u> faces does a cube have than a square-based pyramid?











## How many <u>more</u> faces does a cube have than a square-based pyramid?





one