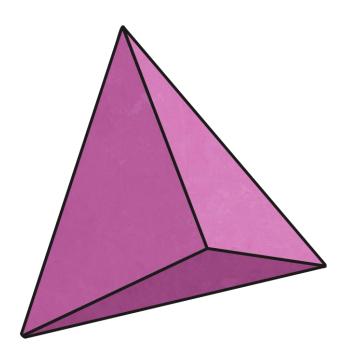

#### Which shape is the odd one out and why?



cylinder – It's the only shape with a curved surface and curved edges.

Can you think of any other answers?













### How many faces does this shape have?



















six













#### How many surfaces does this shape have?

















One curved surface













# This shape has two surfaces. True or false?















True or false?



True – one flat and one curved













## What is the name of this shape?

















triangular-based pyramid or tetrahedron













## What is the name of this shape?















#### What is the name of this shape?



square-based pyramid













#### Which shape has the most surfaces?























cylinder

























five







## How many <u>more</u> faces does a cube have than a square-based pyramid?











## How many <u>more</u> faces does a cube have than a square-based pyramid?





one