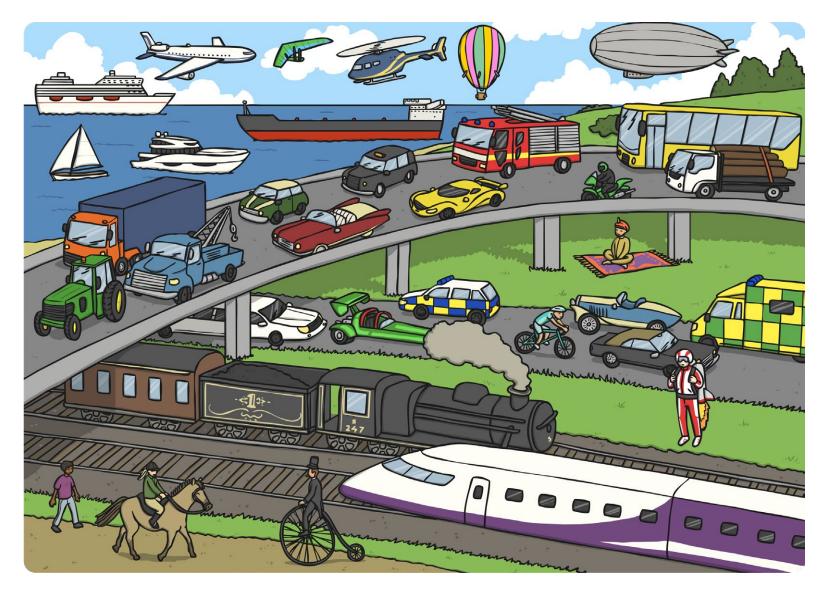

## I Spy Transport Scene Activity

## I Spy Transport Scene Checklist

| 🗌 Mini              | 🗌 Plane             | 🗌 Electric Train |
|---------------------|---------------------|------------------|
| Tow Truck           | 🗌 Sail Boat         | 🗌 Horse Rider    |
| 🗌 Lorry             | 🗌 Yacht             | 🗌 Pedestrian     |
| Tractor             | 🗌 Cruise Ship       | 🗌 Penny Farthing |
| 🗌 Ambulance         | 🗌 Cargo Ship        |                  |
| □ Cyclist           | 🗆 Hot Air Balloon   |                  |
| 🗌 Police Car        | 🗌 Zeppelin          |                  |
| 🗌 Limo              | 🗌 Helicopter        |                  |
| 🗌 Drag Racer        | 🗌 Hang Glider       |                  |
| 🗌 Jet Pack          | 🗌 Bus               |                  |
| 🗌 Person Meditating | □ Firetruck         |                  |
| 🗌 Black Convertible | 🗌 Motor Bike        |                  |
| 🗌 Red Convertible   | 🗌 Black Taxi Cab    |                  |
| 🗌 Steam Train       | □ Yellow Sports Car |                  |
|                     |                     |                  |