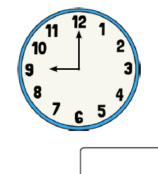

# Yr 2 Monday 4<sup>th</sup> May

### Section 1

Find the missing numbers:

### Section 2

What's my number?



I have 2 digits.

My tens digit is the same as 6 - 3.

My ones digit is odd, and is one less than 8.



### Section 3

I have 16 sweets. I share them between by 2 friends. How many will they each have?



### Section 5

What time is the clock showing?



# Section 7

.....

| •• | • | ٠. | • | ٠ | • | • | • | • | ٠ | ۰ | • | • | • | • | ٠ | ٠ | • | • | 4 | • | • | • | • | • | • | • | • | • | 4 | • | • | • | • | • | • | ٠ | • | ٠ | 4 | • | • | • | • | • | • | • | • | • | • | • | • | • | • | • | • | • |  |
|----|---|----|---|---|---|---|---|---|---|---|---|---|---|---|---|---|---|---|---|---|---|---|---|---|---|---|---|---|---|---|---|---|---|---|---|---|---|---|---|---|---|---|---|---|---|---|---|---|---|---|---|---|---|---|---|---|--|
|    |   |    |   |   |   |   |   |   |   |   |   |   |   |   |   |   |   |   |   |   |   |   |   |   |   |   |   |   |   |   |   |   |   |   |   |   |   |   |   |   |   |   |   |   |   |   |   |   |   |   |   |   |   |   |   |   |  |
|    |   |    |   |   |   |   |   |   |   |   |   |   |   |   |   |   |