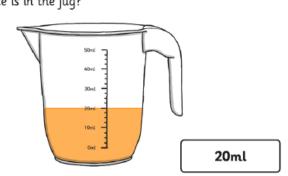

# Yr 2 Wednesday 6<sup>th</sup> May answers

Answers

## Section 1

Use the correct sign < or > to make these true:

10

20

3

#### Section 2

What are the missing numbers?

4 6 8 10 12 14 16

## Section 4

Which number is the odd one out? Explain how you know.

16

18

10

7

7 because it is an odd number.

Jas eats half of the pizza. What fraction

## Section 6

Dance class starts at 9 o'clock. The class lasts for an hour. What time will it finish?

10 o'clock

# Section 7

How much juice is in the jug?



#### Section 3

Zac has 12 new felt-tips. Harry has 8 more. How many felt-tips has Harry got?



20

#### Section 8

Are these correct? If not, can you make them right?

11 + 4 = 20

No, 11 + 4 = 15

20 - 15 = 9

No, 20 - 15 = 5

13 + 7 = 20

Yes



Section 5

1 2