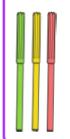

#### Section 3

Zac has 12 new felt-tips. Harry has 8 more. How many felt-tips has Harry got?

20