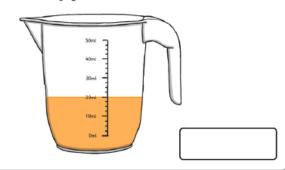

## Yr 2 Wednesday 6<sup>th</sup> May

#### Section 1

Use the correct sign < or > to make these true:

10 20 3 8

### Section 2

What are the missing numbers?

| 2 4 6 10 14 |
|-------------|
|-------------|

## Section 4

Which number is the odd one out? Explain how you know.

16 18

10 7

| 3  | e | C | τ | U  | 0 | n | . ' | 0 |
|----|---|---|---|----|---|---|-----|---|
| Δ. |   |   |   | اء |   |   |     |   |

Dance class starts at 9 o'clock. The class lasts for an hour. What time will it finish?

# Section 3

Zac has 12 new felt-tips. Harry has 8 more. How many felt-tips has Harry got?



### Section 5

Jas eats half of the pizza. What fraction of the pizza is left?





### Section 7

How much juice is in the jug?



### Section 8

Are these correct? If not, can you make them right?

$$11 + 4 = 20$$

$$20 - 15 = 9$$

$$13 + 7 = 20$$