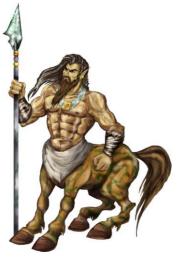

# CENTAUR

A creature which was half man and half horse.

| Legs   | 4  |
|--------|----|
| Heads  | 1  |
| Horns  | 0  |
| Eyes   | 2  |
| Wings  | 0  |
| Height | 3m |