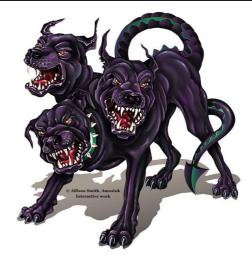

#### **CERBERUS**

A huge and powerful three-headed dog. He guarded the entrance to the underworld (where souls went when people died).

| Legs   | 4  |
|--------|----|
| Heads  | 3  |
| Horns  | 0  |
| Eyes   | 6  |
| Wings  | 0  |
| Height | 3m |