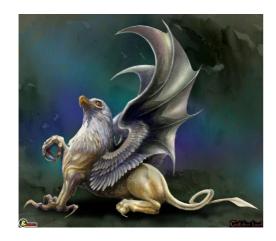

#### GRIFFIN

A fabulous creature with the head and wings of an eagle and the body of a lion.

| Legs   | 4  |
|--------|----|
| Heads  | 1  |
| Horns  | 0  |
| Eyes   | 2  |
| Wings  | 2  |
| Height | 5m |