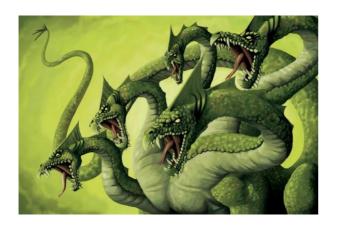

#### **HYDRA**

A massive and poisonous serpent with nine heads. Every time one head was injured, another two grew in its place.

| •      | •   |
|--------|-----|
| Legs   | 4   |
| Heads  | 9   |
| Horns  | 0   |
| Eyes   | 18  |
| Wings  | 0   |
| Height | 10m |