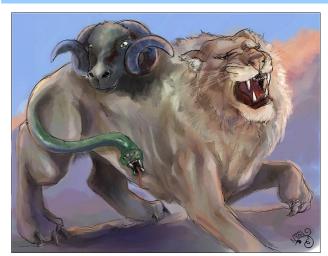

#### **CHIMERA**

A monstrous fire-breathing creature made of the body of a lioness with a snake tail and a goat's head on his back.

| Legs   | 4  |
|--------|----|
| Heads  | 2  |
| Horns  | 0  |
| Eyes   | 4  |
| Wings  | 0  |
| Height | 4m |