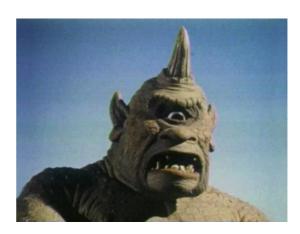

## CYCLOPS

Giants with a single eye in the middle of its forehead. They made lightning and thunderbolts for Zeus to use.

| Legs   | 2    |
|--------|------|
| Heads  | 1    |
| Horns  | 1    |
| Eyes   | 1    |
| Wings  |      |
| Height | 1.5r |