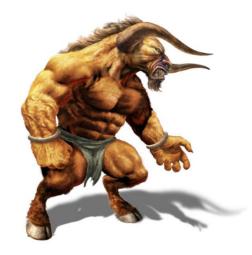

#### **MINOTAUR**

A man-eating monster with the head of a bull. He was kept it hidden in a labyrinth on the island of Crete.

| Legs   | 2  |
|--------|----|
| Heads  | 1  |
| Horns  | 2  |
| Eyes   | 2  |
| Wings  | 0  |
| Height | 4m |