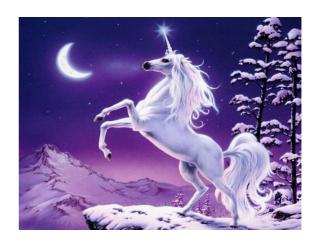

## UNICORN

A pure white horse-like creature with a long horn in the middle of its forehead.

| Legs   | 4  |
|--------|----|
| Heads  | 1  |
| Horns  | 1  |
| Eyes   | 2  |
| Wings  | 0  |
| Height | 3m |