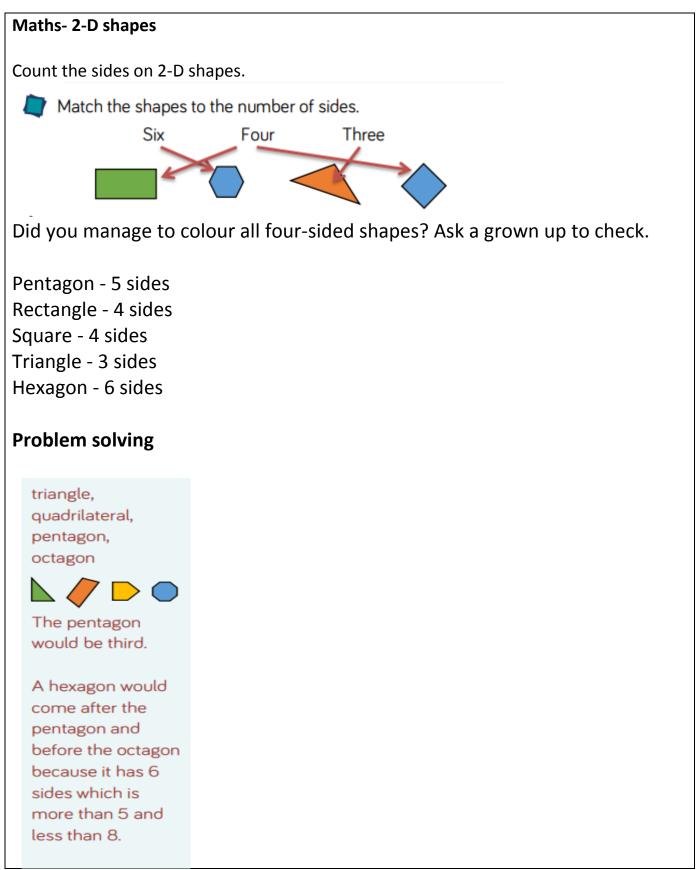

## Yr 2, 03.06.20 answers



## English

Did you manage to find the adjectives and time words? Adjectives - blue Time connectives - green

## A walk to the dene

Yesterday was a lovely sunny day. I asked my mam if we could go for a walk through the dene to collect some leaves and she said yes! First we had a delicious fried breakfast and after that we set off on our walk. We took drinks with us and some yummy snacks too. On the way we tip-toed across the bridge and pretended there was an ugly troll sitting underneath it. We were enjoying ourselves so much. Later on that day we collected lots of leaves then we decided to race back home. Eventually we reached the house. I was so tired that I fell asleep on the couch with my clothes on. It had been a wonderful day.

## Foundation Subject – Art

I would love to see your