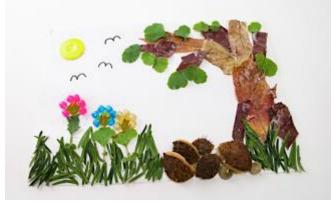

## Foundation Subject – Art

I would love to see your collage. You could upload your picture onto our school Facebook page! Did you follow this design or did you choose one of your own?