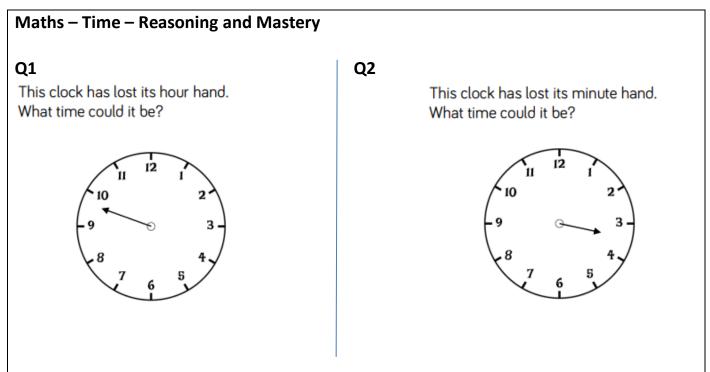

## Friday 26th June

Q1 -The minute hand is at about 12 minutes to the hour. The time could be 12 minutes to any hour.

Q2 - The hour hand is past the 3 but has not yet reached the 4. The hand is closer to the three. The time has not passed half past 3 so the answer could be anytime between quarter past to half past 3.