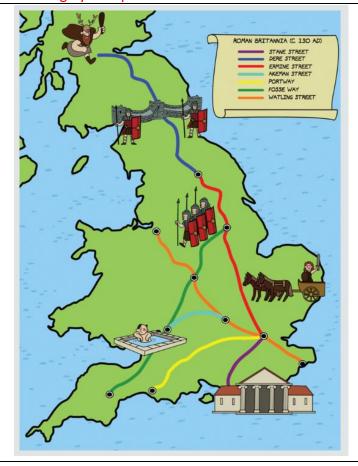

----------------------|
|       | a) 1 week 8 days                            |
|       | b) 8 days 2 weeks                           |
|       | c) 3 weeks 1 month                          |
|       | d) 5 weeks 1 month                          |
|       | e) 12 months 🔁 1 year                       |
|       | f) 2 years 22 months                        |
|       | g) 36 months = 3 years                      |

## **English**

I've included the comic strip of 'Daedalus and Icarus'. Compare yours to this one- have you told the full story? There is a little bit of extra information in this version that wasn't in the other version you read so you can't have included it in yours. Does it change your opinion of Daedalus?

# Foundation subject - History

Here are the roads, plus a few extra!