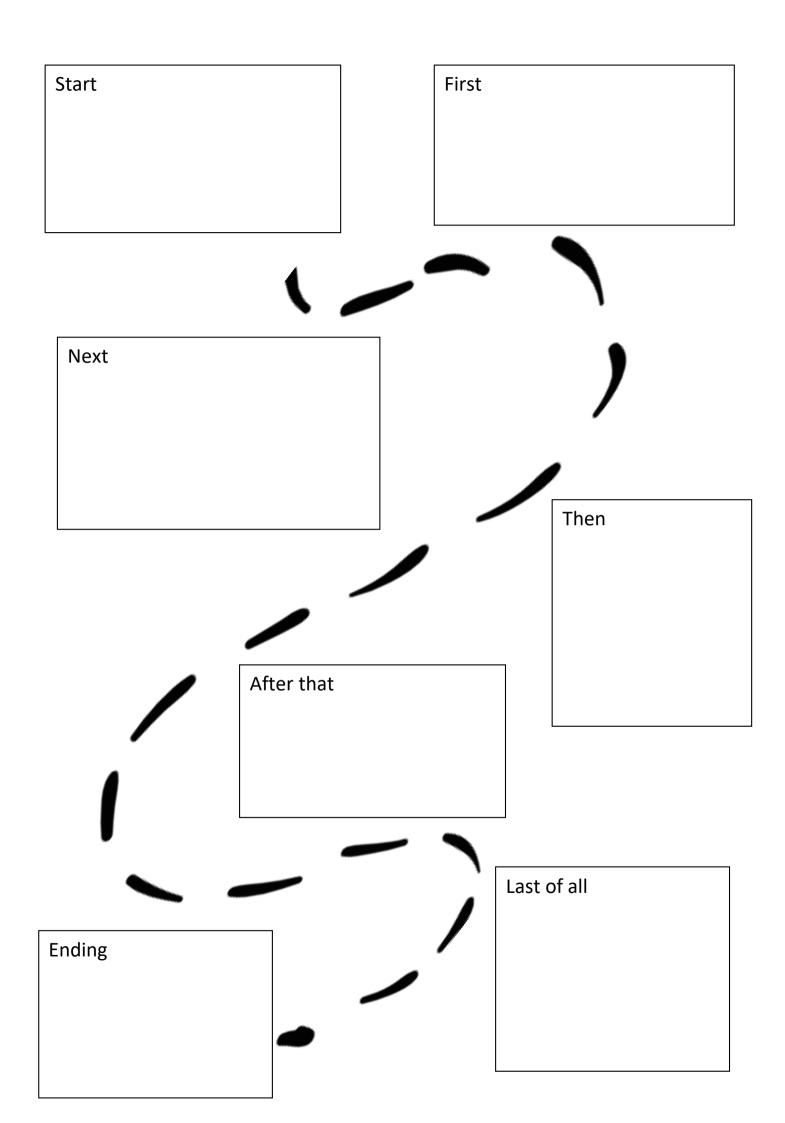

Cut out and decorate the magic carpet above or you may like to draw your own and cut it out. Attach a stick or piece of card to the back. Use the map below to draw your magic carpet ride adventure, showing where your adventure started and the amazing things you see along the way. You might like to use the poem to give you some ideas!

What happens in the last box? Where do you land at the end of your adventure?

You may like to add labels to your drawing too. Ask a grown up to help you cut along the dotted line. Insert your magic carpet and take it for an adventure along the page! Tell your grown up all about it as you go and remember to use some interesting words when talking about what you see!