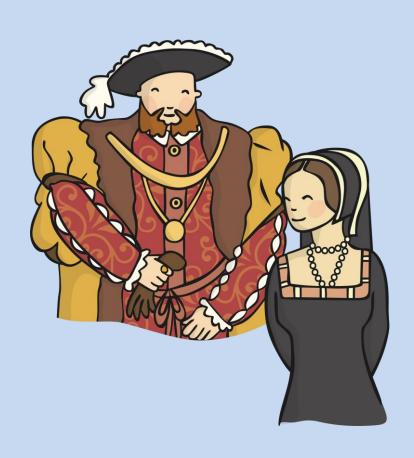

#### Queen Elizabeth I's Family

- She was born at Greenwich Palace on 7<sup>th</sup> September 1533 and was the daughter to King Henry VIII.
- Her father, Henry VIII was well known for having many wives!
- Queen Elizabeth I's mother was Anne Boleyn but King Henry VIII was not happy as he wanted a baby boy!