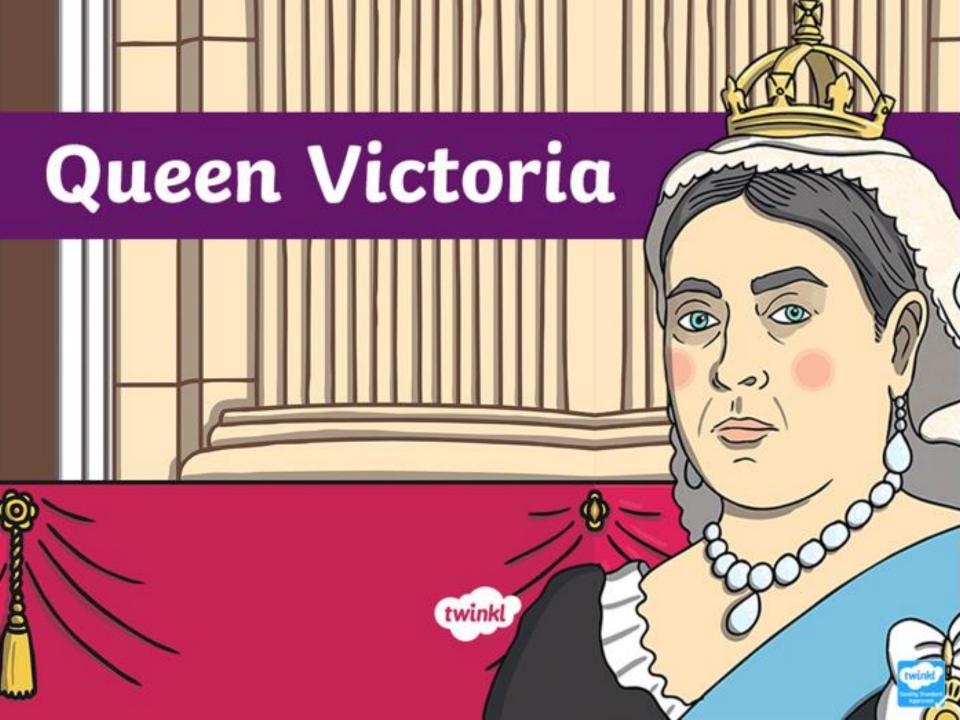

# Childhood

- Queen Victoria was born on 24<sup>th</sup> May 1819 in London.
- Her father, Edward, Duke of Kent died in 1820, when she was only a baby.
- She lived in Kensington Palace with her mother, Victoria, Duchess of Kent.

## Early Reign

- Victoria became queen in 1837 aged 18.
- Her coronation was on 28<sup>th</sup> June 1838 at Westminster Abbey. It lasted for 5 hours and was a spectacular event.
- Queen Victoria reigned for 63 years and 7 months from 1837 until 1901. She reigned longer than any king or queen before her. She is still the second longest reigning monarch after Queen Elizabeth II, who passed her record on 9<sup>th</sup> September 2015.