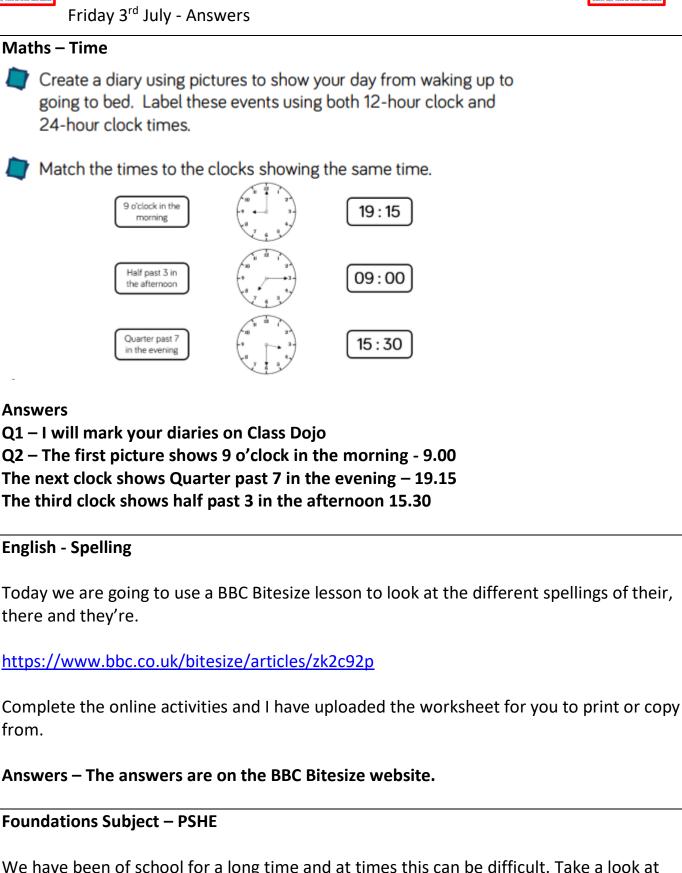

Working together to

SHINE



Successful, Happy, Inspired and Nurtured towards Excellence



We have been of school for a long time and at times this can be difficult. Take a look at the powerpoint about wellbeing and how to have a positive mindset. There is a pyramid activity which helps you think about your what is important to you and what is not so important. After you have completed this I would like you to think about how much time in a day you spend doing the 'most important' activities.

Answers – There are no right or wrong answers with this work. I hope you are all taking good care of yourselves and your families.