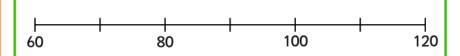

#### Year 2 Maths problems

## Section 1

Abi built 3 sandcastles. Rachel made five times as many sandcastles. How many did Rachel make?





## Section 2

If A equals 6, what is B?

$$22 + A = B$$

## Section 3

Draw arrows on the number line where these numbers should be:



# Section 4

Lewis scores 35 points on a computer game. Max scores 29. How many more points did Lewis score?



## Section 5

Can you find 5 different ways to make 78p?

## Section 6

12 birds are sitting on a roof. 8 fly away and 6 join the rest. How many birds are on the roof now?

## Section 7

Owen will go to school in 20 minutes. What time will this be?



## Section 8

Put the correct sign in: