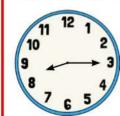

#### Year 2 Maths problems

## Section 1

Abi built 3 sandcastles. Rachel made five times as many sandcastles. How many did Rachel make?





## Section 2

If A equals 6, what is B?

$$22 + A = B$$

## Section 3

Draw arrows on the number line where these numbers should be:



# Section 4

Lewis scores 35 points on a computer game. Max scores 29. How many more points did Lewis score?



## Section 5

Can you find 5 different ways to make 78p?

## Section 6

12 birds are sitting on a roof. 8 fly away and 6 join the rest. How many birds are on the roof now?

## Section 7

Owen will go to school in 20 minutes. What time will this be?



## Section 8

Put the correct sign in: