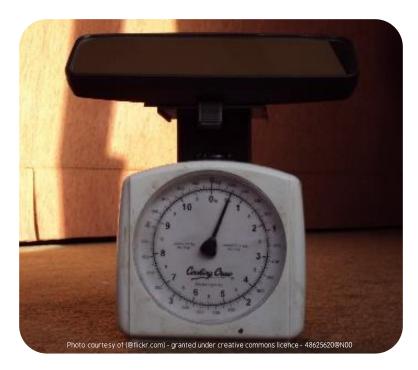

# Today will be using scales to measure mass in grams - g

First find the 0.

Can you count around the scale in 100s?

Not all the lines on the scales have numbers.

What number would be halfway between 0 and 100?

#### We will be using scales to measure mass

**50**g

## What is the same and what is different about these scales?

Here are some kitchen scales. They measure grams.

?

Here are some kitchen scales. They measure grams.

Here are some kitchen scales. They measure grams.

Here are some kitchen scales. They measure grams.

?

Here are some kitchen scales. They measure grams.

?

Here are some kitchen scales. They measure grams.

Here are some kitchen scales. They measure grams.

Here are some kitchen scales. They measure grams.

?

Here are some kitchen scales. They measure grams.

Here are some kitchen scales. They measure grams.

?