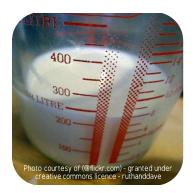

#### Did You Think of All These?

speedometer

measuring jug

weighing scale

30cm ruler

metre stick

thermometer

bathroom scale

## Scales Can Be in a Straight Line