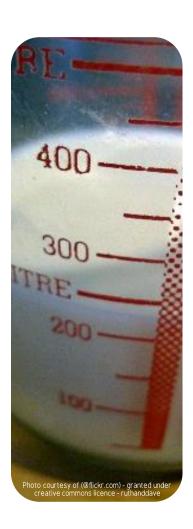

Where would you see a scale?

How many different places can you think of?

How many different types can you think of?

#### Did You Think of All These?

speedometer

measuring jug

weighing scale

30cm ruler

metre stick

thermometer

bathroom scale