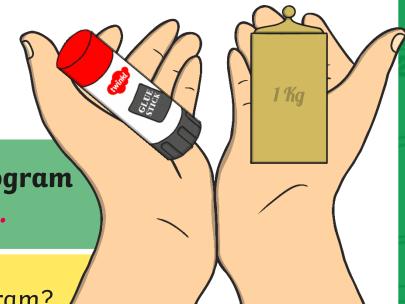

#### There are 1000 grams in 1 kilogram.

We can write **g** for gram.

We can write **kg** for kilogram.

1000g = 1 kg

If an object is lighter than 1 kilogram we measure it using grams.

What objects are heavier than a kilogram? What objects are lighter than a kilogram?