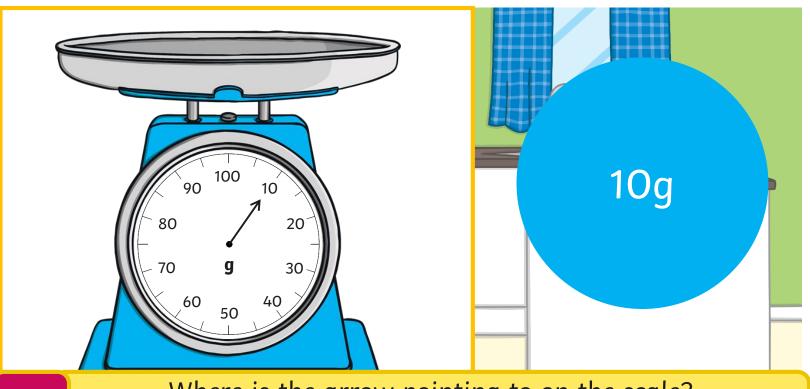

## What is the same and what is different about these scales?

Here are some kitchen scales. They measure grams.

?

Here are some kitchen scales. They measure grams.

Here are some kitchen scales. They measure grams.

Here are some kitchen scales. They measure grams.

?

Here are some kitchen scales. They measure grams.

?

Here are some kitchen scales. They measure grams.

Here are some kitchen scales. They measure grams.

Here are some kitchen scales. They measure grams.