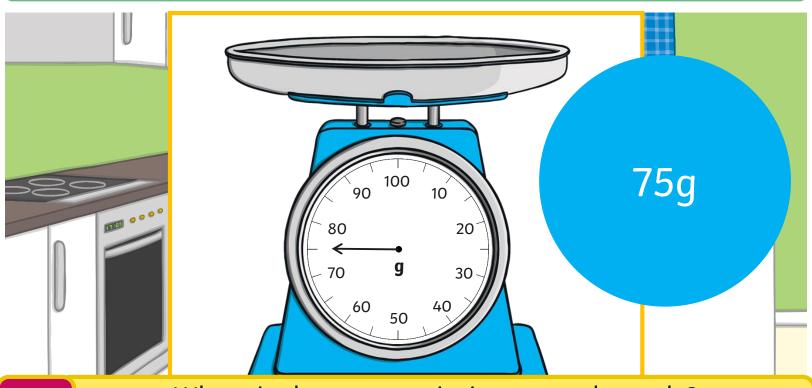

## What is the same and what is different about these scales?

Here are some kitchen scales. They measure grams.

?

Here are some kitchen scales. They measure grams.

Here are some kitchen scales. They measure grams.

Here are some kitchen scales. They measure grams.

?

Here are some kitchen scales. They measure grams.

?

Here are some kitchen scales. They measure grams.

Here are some kitchen scales. They measure grams.

Here are some kitchen scales. They measure grams.

?

Here are some kitchen scales. They measure grams.

Here are some kitchen scales. They measure grams.

?