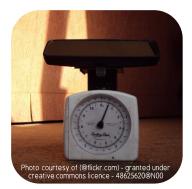

# Today will be using scales to measure mass in grams - g

First find the 0.

Can you count around the scale in 100s?

Not all the lines on the scales have numbers.

What number would be halfway between 0 and 100?

#### We will be using scales to measure mass

**50**g

## What is the same and what is different about these scales?

Here are some kitchen scales. They measure grams.

?

Here are some kitchen scales. They measure grams.

Here are some kitchen scales. They measure grams.