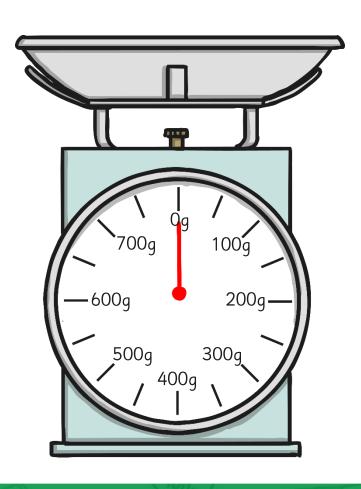

# Today will be using scales to measure mass in grams - g

First find the 0.

Can you count around the scale in 100s?

Not all the lines on the scales have numbers.

What number would be halfway between 0 and 100?

#### We will be using scales to measure mass

**50**g

## What is the same and what is different about these scales?

Here are some kitchen scales. They measure grams.

?

Here are some kitchen scales. They measure grams.

Here are some kitchen scales. They measure grams.

Here are some kitchen scales. They measure grams.

?

Here are some kitchen scales. They measure grams.

?

Here are some kitchen scales. They measure grams.

Here are some kitchen scales. They measure grams.

Here are some kitchen scales. They measure grams.

?

Here are some kitchen scales. They measure grams.

Here are some kitchen scales. They measure grams.

?