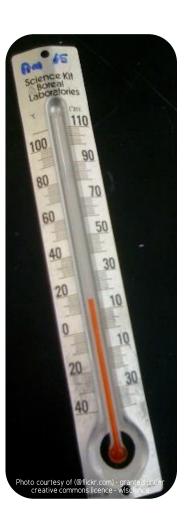

## Scales Can Be in a Straight Line

#### ... or Circular

A circular scale is just like a number line that has been curved round.