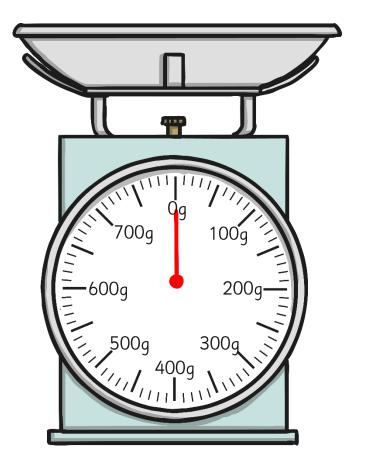

# Today will be using scales to measure mass in grams - g

First find the 0.

Can you count around the scale in 100s?

Not all the lines on the scales have numbers.

What number would be halfway between 0 and 100?

#### We will be using scales to measure mass

**50**g