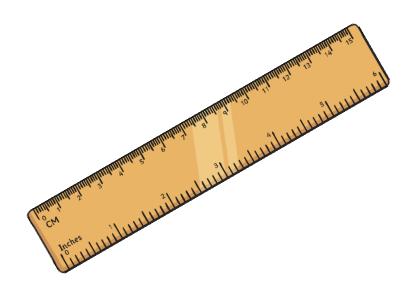

#### Did You Think of All These?

speedometer

measuring jug

weighing scale

30cm ruler

metre stick

thermometer

bathroom scale

## Scales Can Be in a Straight Line