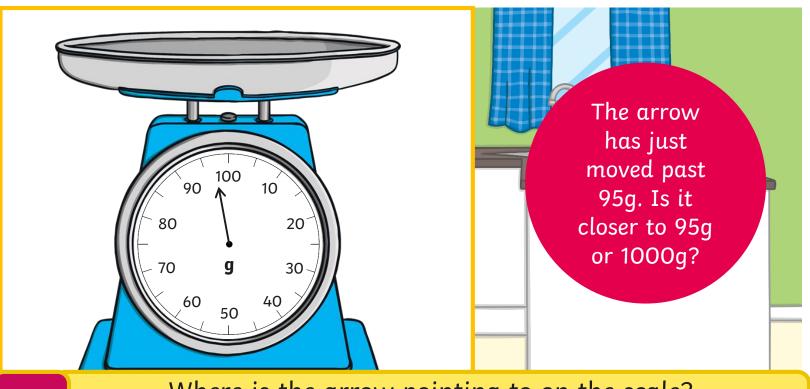

## What is the same and what is different about these scales?

Here are some kitchen scales. They measure grams.

?

Here are some kitchen scales. They measure grams.

Here are some kitchen scales. They measure grams.

Here are some kitchen scales. They measure grams.

?

Here are some kitchen scales. They measure grams.

?

Here are some kitchen scales. They measure grams.

Here are some kitchen scales. They measure grams.

Here are some kitchen scales. They measure grams.

?

Here are some kitchen scales. They measure grams.

Here are some kitchen scales. They measure grams.

?