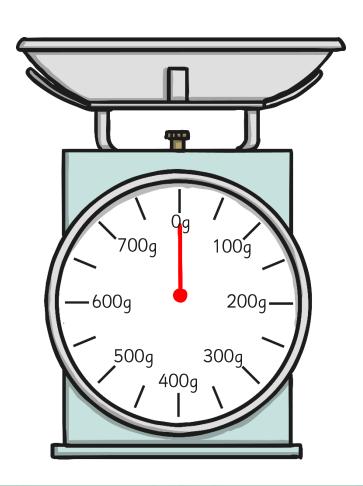

## What is the same and what is different about these scales?

Here are some kitchen scales. They measure grams.

?

Here are some kitchen scales. They measure grams.

Here are some kitchen scales. They measure grams.

Here are some kitchen scales. They measure grams.

?

Here are some kitchen scales. They measure grams.

?

Here are some kitchen scales. They measure grams.

Here are some kitchen scales. They measure grams.

Here are some kitchen scales. They measure grams.

?

Here are some kitchen scales. They measure grams.

Here are some kitchen scales. They measure grams.

?