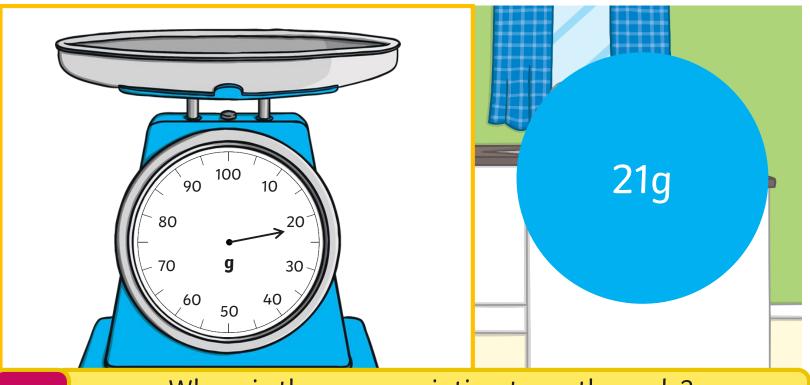

## What is the same and what is different about these scales?

Here are some kitchen scales. They measure grams.

?

Here are some kitchen scales. They measure grams.

Here are some kitchen scales. They measure grams.

Here are some kitchen scales. They measure grams.

?

Here are some kitchen scales. They measure grams.

?

Here are some kitchen scales. They measure grams.

Here are some kitchen scales. They measure grams.

Here are some kitchen scales. They measure grams.

?

Here are some kitchen scales. They measure grams.

Here are some kitchen scales. They measure grams.

?