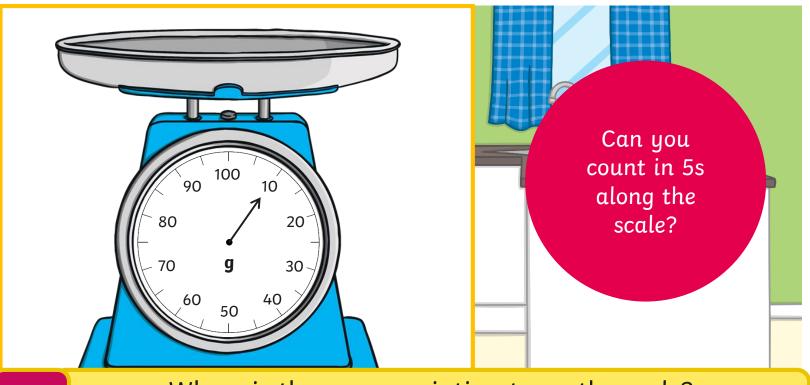

## What is the same and what is different about these scales?

Here are some kitchen scales. They measure grams.

?

Here are some kitchen scales. They measure grams.

Here are some kitchen scales. They measure grams.

Here are some kitchen scales. They measure grams.

?

Here are some kitchen scales. They measure grams.

?

Here are some kitchen scales. They measure grams.

Here are some kitchen scales. They measure grams.

Here are some kitchen scales. They measure grams.