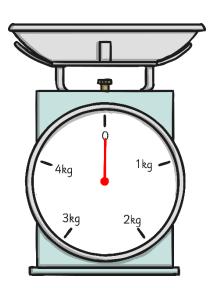

#### ... or Circular

A circular scale is just like a number line that has been curved round.

#### There are 1000 grams in 1 kilogram.

We can write **g** for gram.

We can write **kg** for kilogram.

1000g = 1 kg

If an object is lighter than 1 kilogram we measure it using grams.

What objects are heavier than a kilogram? What objects are lighter than a kilogram?

# Today will be using scales to measure mass in grams - g

First find the 0.

Can you count around the scale in 100s?

Not all the lines on the scales have numbers.

What number would be halfway between 0 and 100?