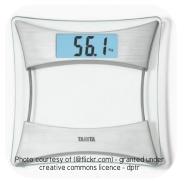

Where would you see a scale?

How many different places can you think of?

How many different types can you think of?

#### Did You Think of All These?

speedometer

measuring jug

weighing scale

30cm ruler

metre stick

thermometer

bathroom scale