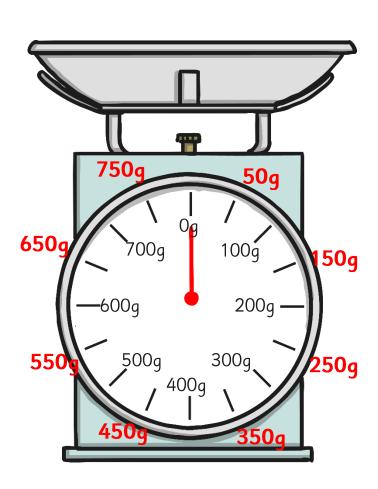

# Today will be using scales to measure mass in grams - g

First find the 0.

Can you count around the scale in 100s?

Not all the lines on the scales have numbers.

What number would be halfway between 0 and 100?

## What is the same and what is different about these scales?

Here are some kitchen scales. They measure grams.

?

Here are some kitchen scales. They measure grams.

Here are some kitchen scales. They measure grams.

Here are some kitchen scales. They measure grams.

?

Here are some kitchen scales. They measure grams.

?

Here are some kitchen scales. They measure grams.

Here are some kitchen scales. They measure grams.

Here are some kitchen scales. They measure grams.

?

Here are some kitchen scales. They measure grams.

Here are some kitchen scales. They measure grams.

?