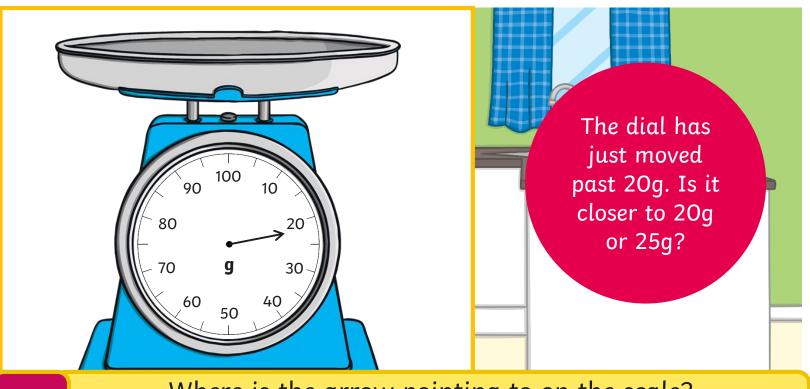

## What is the same and what is different about these scales?

Here are some kitchen scales. They measure grams.

?

Here are some kitchen scales. They measure grams.

Here are some kitchen scales. They measure grams.

Here are some kitchen scales. They measure grams.

?

Here are some kitchen scales. They measure grams.

?

Here are some kitchen scales. They measure grams.

Here are some kitchen scales. They measure grams.

Here are some kitchen scales. They measure grams.

?

Here are some kitchen scales. They measure grams.

Here are some kitchen scales. They measure grams.

?