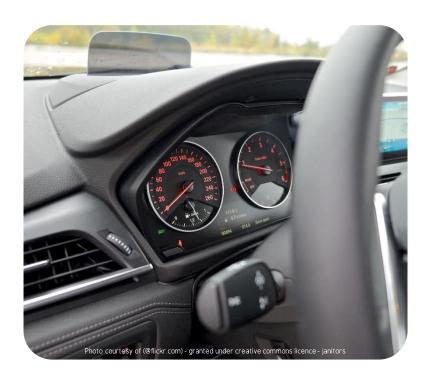

#### ... or Circular

A circular scale is just like a number line that has been curved round.