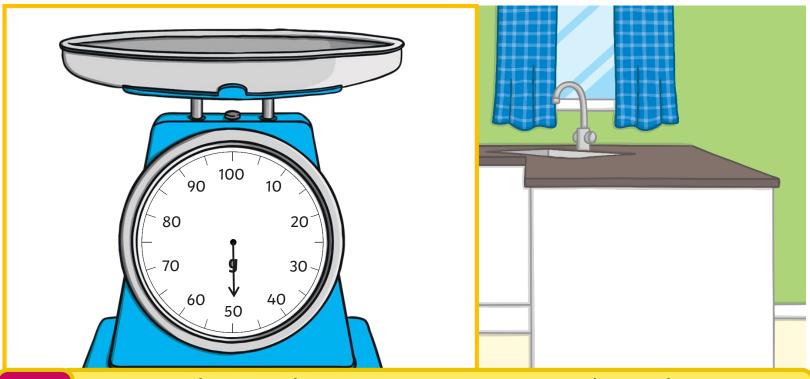

#### We will be using scales to measure mass

**50**g

## What is the same and what is different about these scales?

Here are some kitchen scales. They measure grams.

?

Here are some kitchen scales. They measure grams.

Here are some kitchen scales. They measure grams.

Here are some kitchen scales. They measure grams.

?

Here are some kitchen scales. They measure grams.

?

Here are some kitchen scales. They measure grams.

Here are some kitchen scales. They measure grams.

Here are some kitchen scales. They measure grams.

?

Here are some kitchen scales. They measure grams.

Here are some kitchen scales. They measure grams.

?