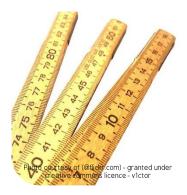

Where would you see a scale?

How many different places can you think of?

How many different types can you think of?





#### Did You Think of All These?



speedometer



measuring jug



weighing scale



30cm ruler



metre stick



thermometer



bathroom scale



flood measurement

## Scales Can Be in a Straight Line









#### ... or Circular





A circular scale is just like a number line that has been curved round.

#### There are 1000 grams in 1 kilogram.

We can write **g** for gram.

We can write **kg** for kilogram.

1000g = 1 kg

If an object is lighter than 1 kilogram we measure it using grams.

What objects are heavier than a kilogram? What objects are lighter than a kilogram?



# Today will be using scales to measure mass in grams - g



First find the 0.

Can you count around the scale in 100s?

Not all the lines on the scales have numbers.

What number would be halfway between 0 and 100?

#### We will be using scales to measure mass



**50**g

## What is the same and what is diffe