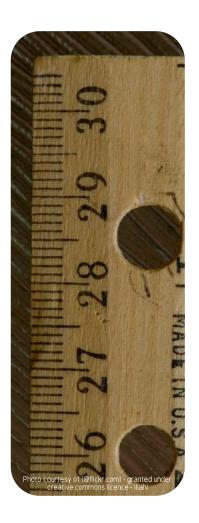

Where would you see a scale?

How many different places can you think of?

How many different types can you think of?





#### Did You Think of All These?



speedometer



measuring jug



weighing scale



30cm ruler



metre stick



thermometer



bathroom scale



flood measurement

## Scales Can Be in a Straight Line









#### ... or Circular





A circular scale is just like a number line that has been curved round.

#### There are 1000 grams in 1 kilogram.

We can write **g** for gram.

We can write **kg** for kilogram.

1000g = 1 kg

If an object is lighter than 1 kilogram we measure it using grams.

What objects are heavier than a kilogram? What objects are lighter than a kilogram?



# Today will be using scales to measure mass in grams - g



First find the 0.

Can you count around the scale in 100s?

Not all the lines on the scales have numbers.

What number would be halfway between 0 and 100?

#### We will be using scales to measure mass



**50**g

## What is the same and what is different about these scales?





Here are some kitchen scales. They measure grams.



?

Here are some kitchen scal