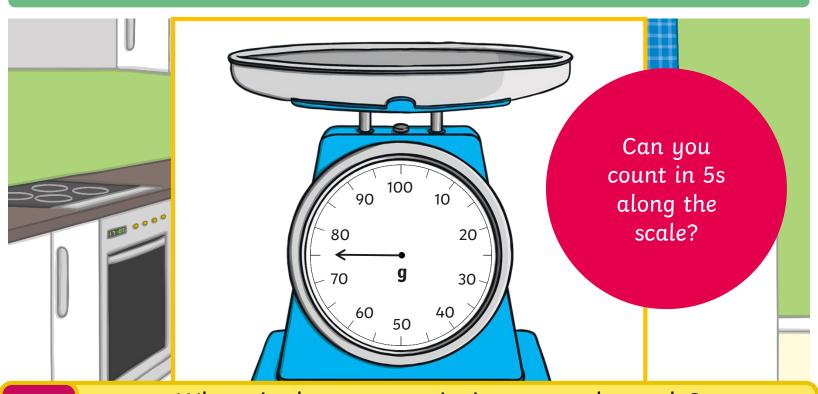

## What is the same and what is different about these scales?

Here are some kitchen scales. They measure grams.

?

Here are some kitchen scales. They measure grams.

Here are some kitchen scales. They measure grams.

Here are some kitchen scales. They measure grams.

?

Here are some kitchen scales. They measure grams.

?

Here are some kitchen scales. They measure grams.

Here are some kitchen scales. They measure grams.

Here are some kitchen scales. They measure grams.