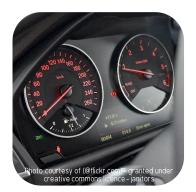

#### Did You Think of All These?

speedometer

measuring jug

weighing scale

30cm ruler

metre stick

thermometer

bathroom scale

#### ... or Circular

A circular scale is just like a number line that has been curved round.