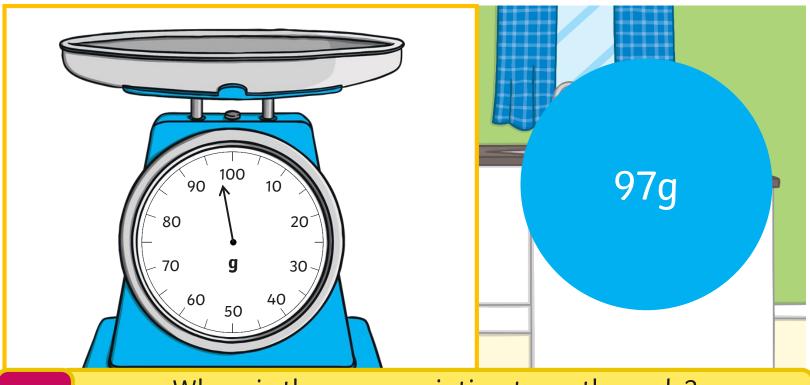

## What is the same and what is different about these scales?

Here are some kitchen scales. They measure grams.

?

Here are some kitchen scales. They measure grams.

Here are some kitchen scales. They measure grams.

Here are some kitchen scales. They measure grams.

?

Here are some kitchen scales. They measure grams.

?

Here are some kitchen scales. They measure grams.

Here are some kitchen scales. They measure grams.

Here are some kitchen scales. They measure grams.

?

Here are some kitchen scales. They measure grams.

Here are some kitchen scales. They measure grams.

?