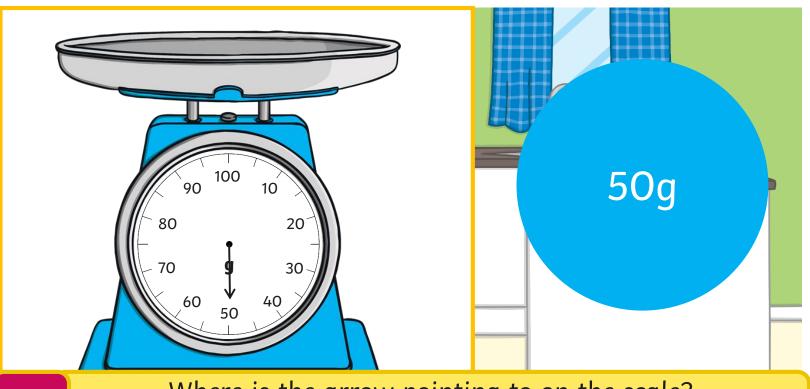

## What is the same and what is different about these scales?

Here are some kitchen scales. They measure grams.

?

Here are some kitchen scales. They measure grams.

Here are some kitchen scales. They measure grams.

Here are some kitchen scales. They measure grams.

?

Here are some kitchen scales. They measure grams.

?

Here are some kitchen scales. They measure grams.

Here are some kitchen scales. They measure grams.

Here are some kitchen scales. They measure grams.

?

Here are some kitchen scales. They measure grams.

Here are some kitchen scales. They measure grams.

?